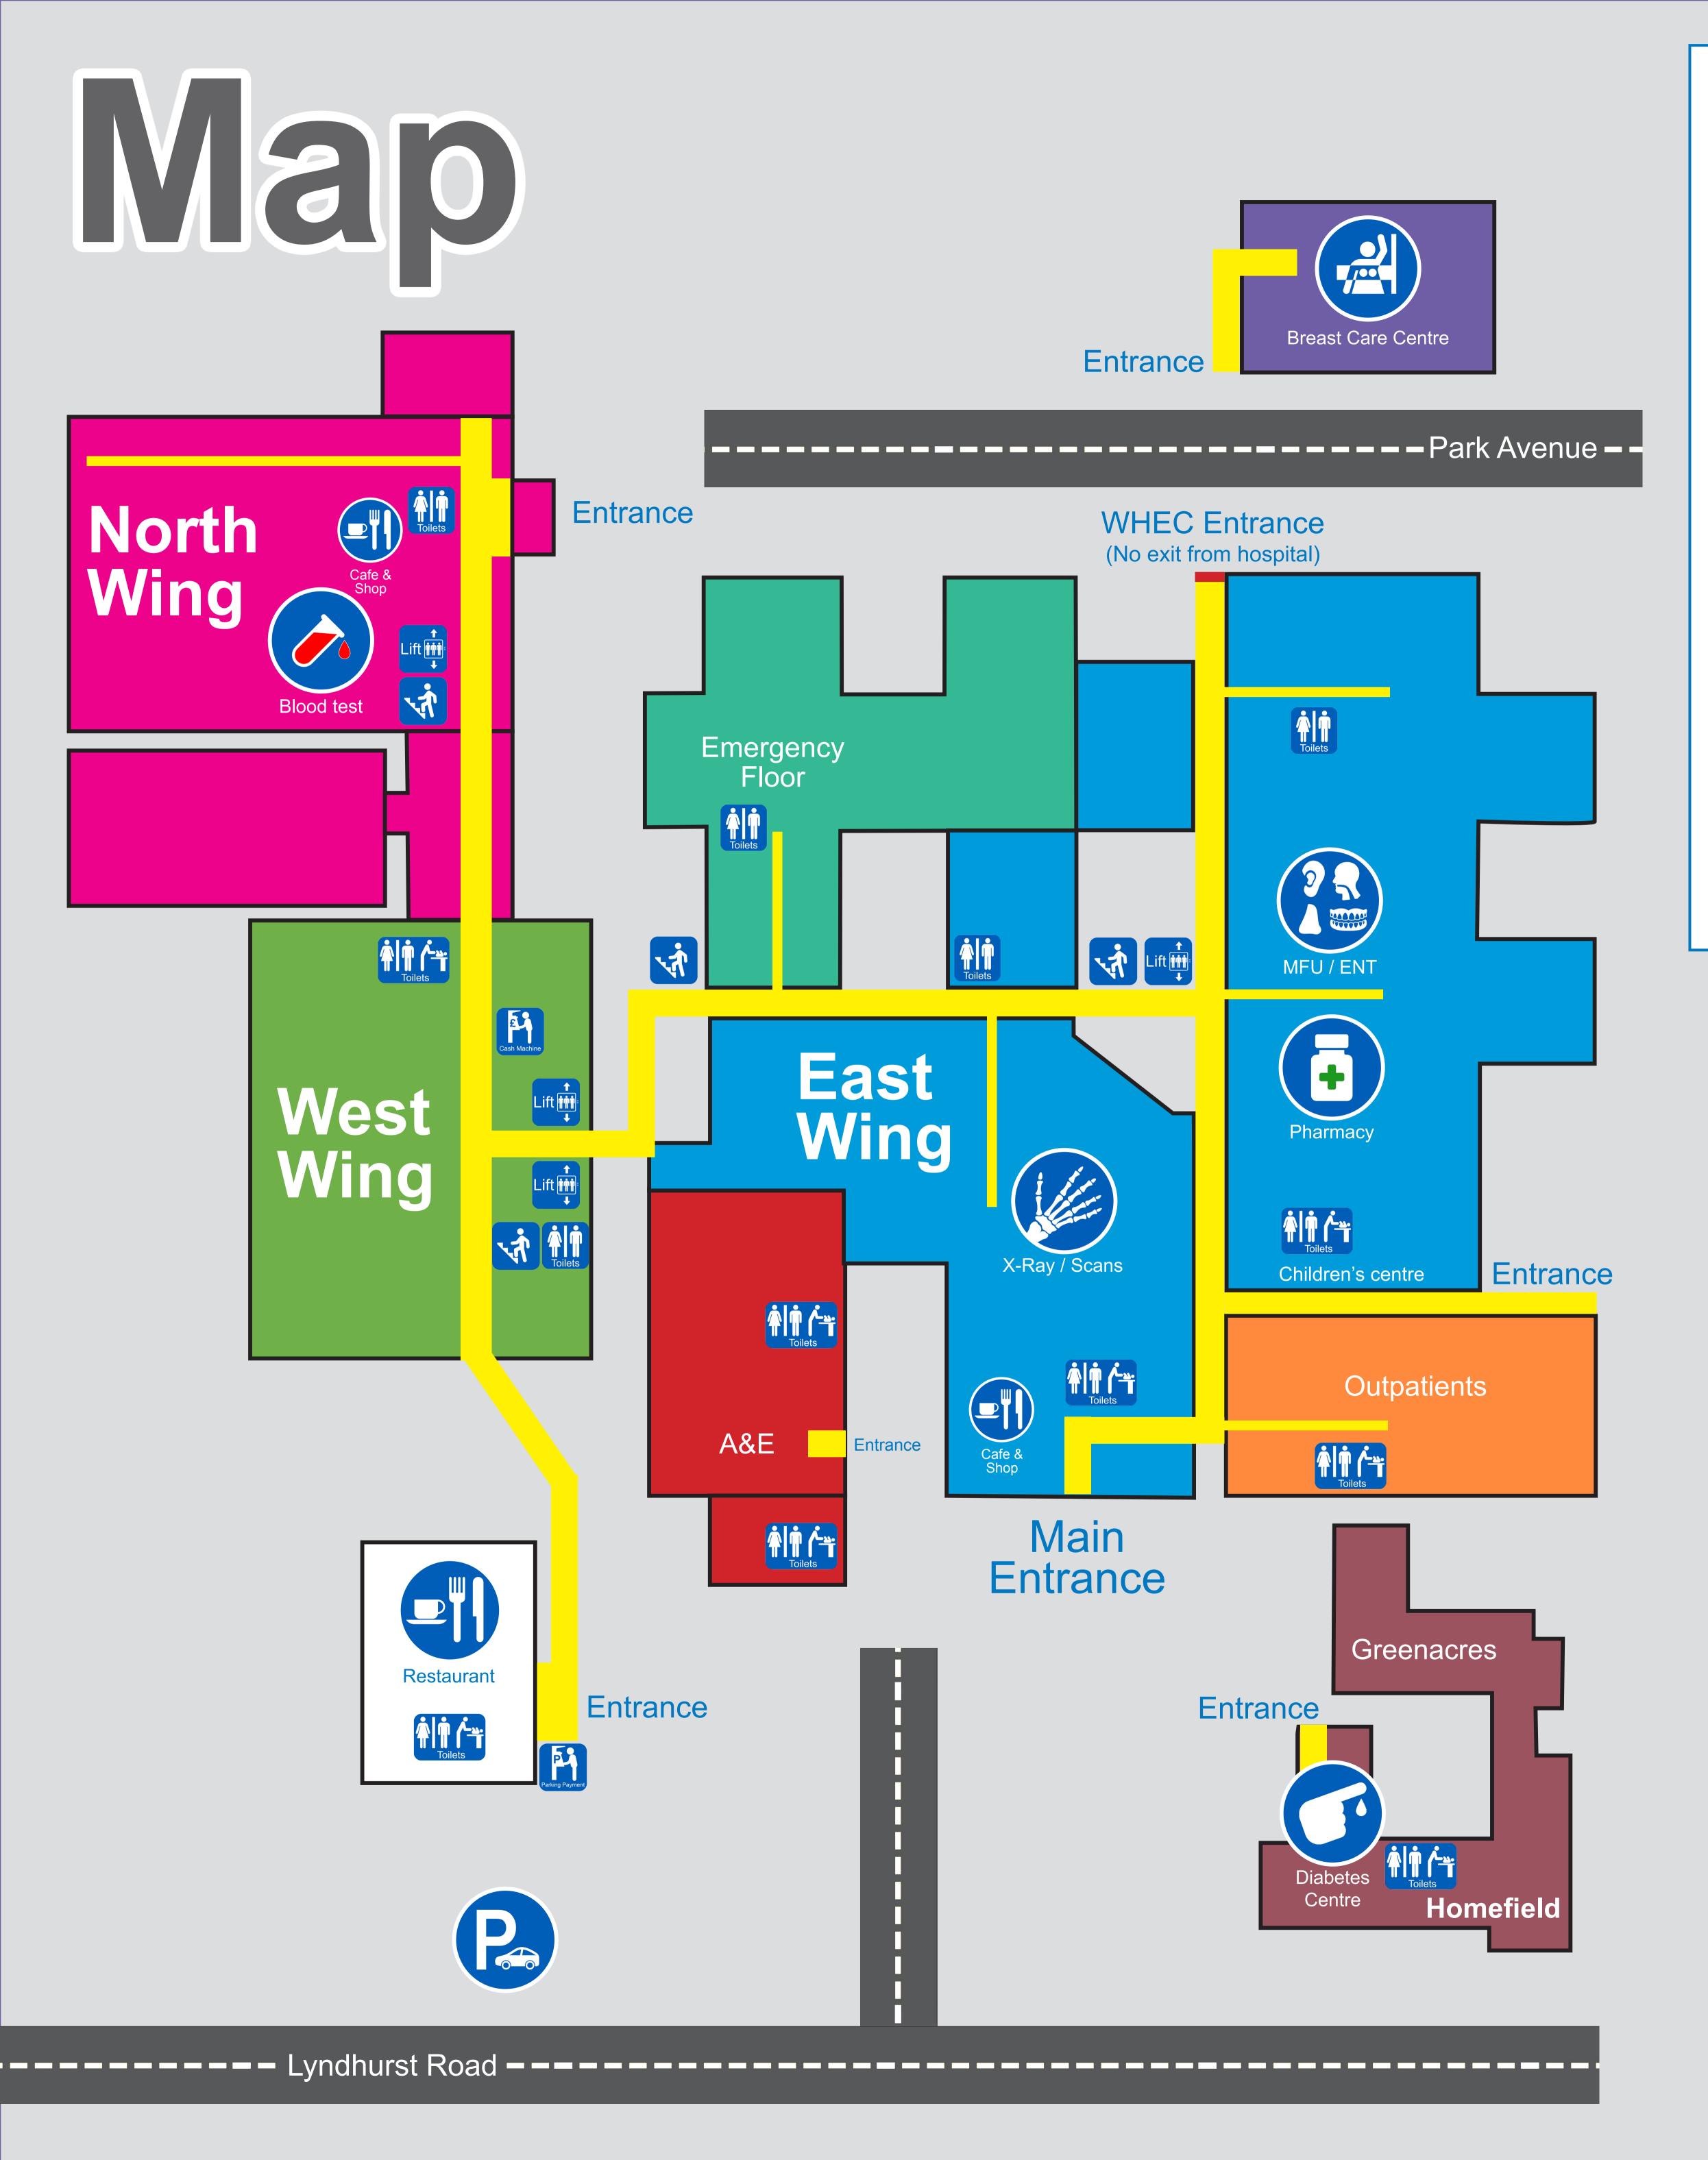

|                                         | Location                        | Floor |
|-----------------------------------------|---------------------------------|-------|
| Accident & Emergency                    | East Wing                       | G     |
| Ante-Natal Clinic                       | East Wing                       | 1     |
| Audiology                               | East Wing                       | G     |
| Blood Test (Pathology)                  | North Wing                      | 1     |
| Breast Care Centre                      | Park Avenue                     | G     |
| breast Care Certife                     | (via North Wing                 |       |
| Cardiac Cath Lab                        | West Wing                       | 2     |
| Cardiac Department                      | East Wing                       | 2     |
| Cashier                                 | West Wing                       | G     |
| Children's Centre                       | East Wing                       | G     |
| Clinical Decision Unit (CDU)            | East Wing                       | G     |
| Colposcopy                              | East Wing                       | 1     |
| Day Hospital                            | North Wing                      | G     |
| Diabetes Centre                         | Homefield                       | G     |
|                                         |                                 | G     |
| Discharge Lounge                        | North Wing                      |       |
| Early Pregnancy Advice Clinic (EPAC)    | East Wing                       | 1     |
| Endocrinology                           | Homefield                       |       |
| Endoscopy                               | West Wing                       | G     |
| Ear, Nose and Throat (ENT)              | East Wing                       | G     |
| Emergency Floor (A,B,C,D)               | East Wing                       | G     |
| Fetal Day Assessment                    | East Wing                       | 1     |
| Fracture Clinic                         | East Wing                       | G     |
| Gynaecology Day Unit                    | East Wing                       | 1     |
| Hysteroscopy                            | East Wing                       | 1     |
| Lymphoedema Clinic                      | North Wing                      | G     |
| Maternity (Delivery suite)              | East Wing                       | 1     |
| Maxillo Facial (MFU) / Orthodontics     | East Wing                       | G     |
| Medical Day Case Unit (MDCU)            | North Wing                      | G     |
| Nutrition and Dietetics                 | North Wing                      | G     |
| Occupational Therapy                    | North Wing                      | G     |
| Orthoptic Clinic                        | East Wing                       | 1     |
| Out of Hours Doctor                     | East Wing                       | G     |
| Outpatients                             | Outpatients                     | G     |
| Patient Liaison Service (PALS)          | West Wing                       | G     |
| Pathology (Blood Test)                  | North Wing                      | 1     |
| Patient Services                        | East Wing                       | G     |
| Pharmacy                                | East Wing                       | G     |
| Physiotherapy                           | North Wing                      | G     |
| Radiology (X-Ray & Scans)               | East Wing                       | G     |
| Sleep Clinic                            | West Wing                       | 4     |
| Social Services                         | Homefield                       | G     |
| Speech and Language                     | North Wing                      | G     |
| Surgical Pre-assessment                 | East Wing                       | 2     |
|                                         | North Wing                      | G     |
| The Sanctuary                           |                                 |       |
| The Sycamore  Truct HO Machineton Suite | North Wing                      | G     |
| Trust HQ - Washington Suite             | North Wing                      | 2     |
| Urgent Treatment Centre (UTC)           | East Wing                       | G     |
| Urology (UIU)                           | East Wing                       | 2     |
| Washington Suite                        | North Wing                      | G     |
| Worthing Health Education Centre (WHEC) | Park Avenue<br>(via North Wing) | G     |
| (****                                   |                                 |       |