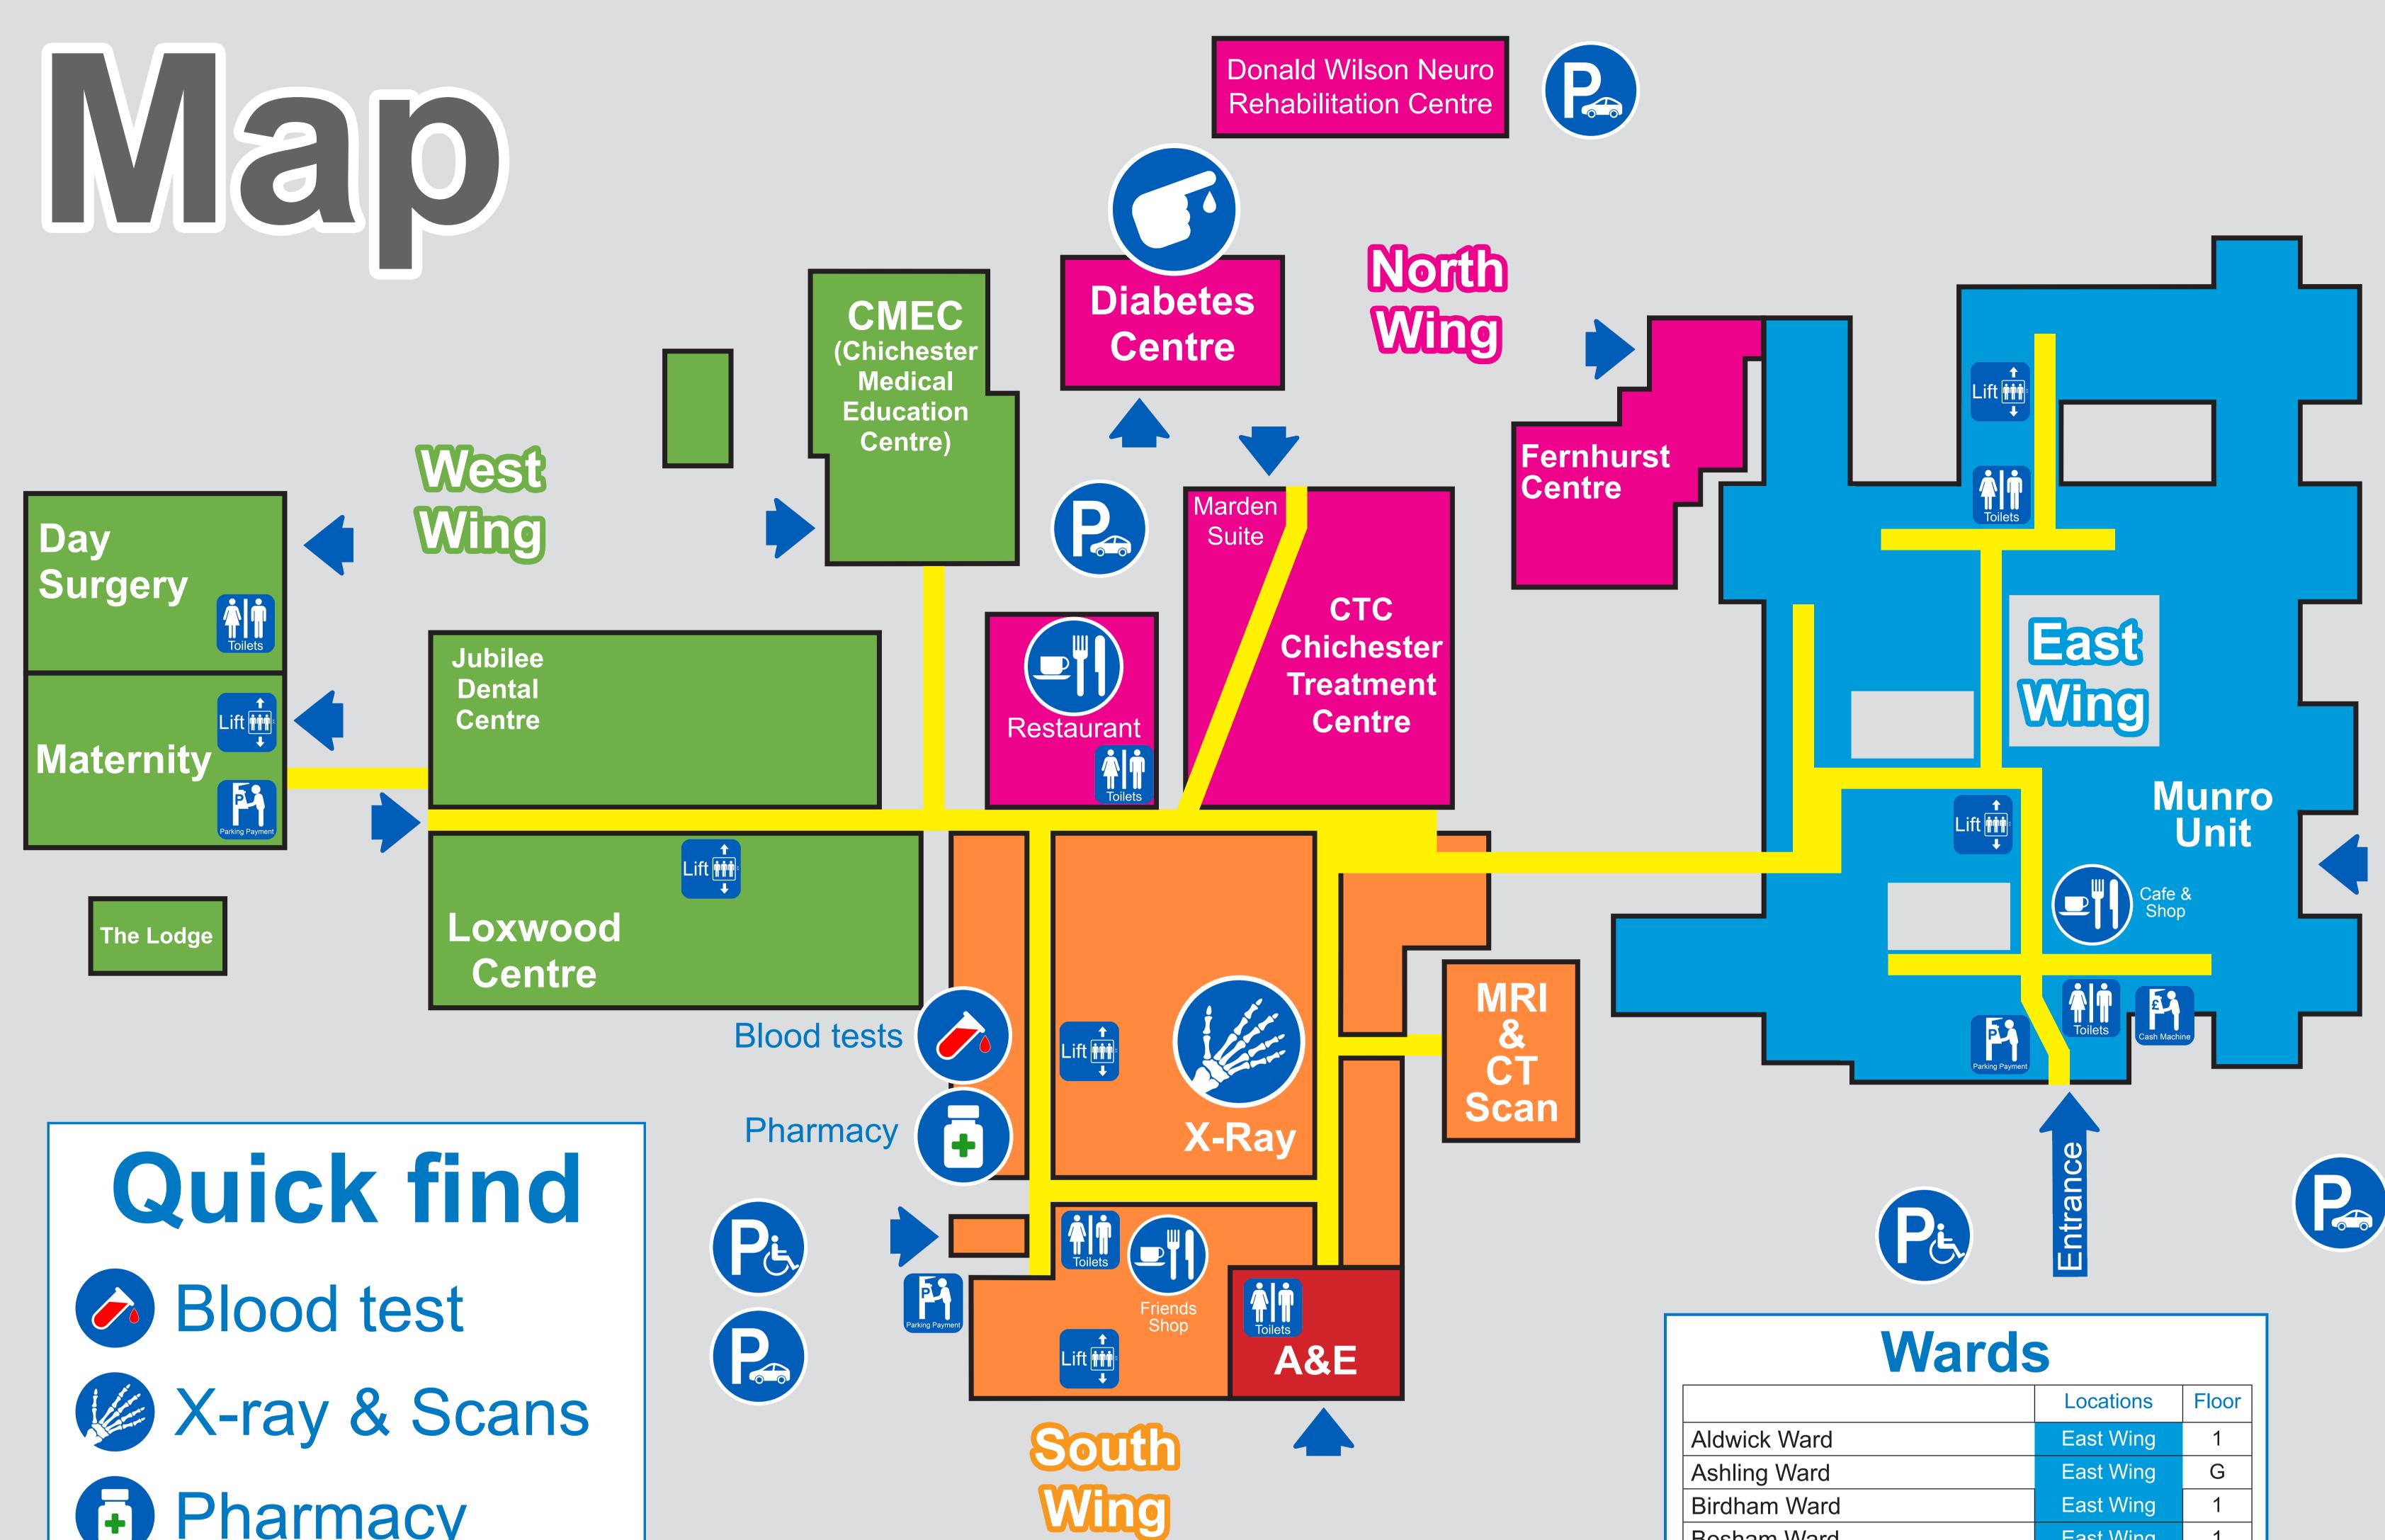

|                               | Locations  | Floor |
|-------------------------------|------------|-------|
| Aldwick Ward                  | East Wing  | 1     |
| Ashling Ward                  | East Wing  | G     |
| Birdham Ward                  | East Wing  | 1     |
| Bosham Ward                   | East Wing  | 1     |
| Boxgrove Ward                 | East Wing  | G     |
| Chichester Suite              | East Wing  | 1     |
| Children's Unit (Howard Ward) | West Wing  | 2     |
| Chilgrove Ward                | North Wing | 1     |
| Fishbourne Ward               | East Wing  | 1     |
| Ford Ward                     | East Wing  | G     |
| Itchenor (ITU)                | East Wing  | 1     |
| Lavant Ward                   | East Wing  | G     |
| Marden Suite - CTC            | North Wing | G     |
| Middleton Ward                | East Wing  | 1     |
| Pagham Suite - CTC            | North Wing | 1     |
| Petworth Ward                 | East Wing  | G     |
| Pre-admission Area            | East Wing  | 1     |
| Selsey ward                   | East Wing  | 1     |
| Tangmere Ward                 | West Wing  | 2     |
| Trundle Suite - CTC           | North Wing | G     |
| Wittering Ward                | East Wing  | 1     |

| Departments |
|-------------|
|-------------|

|                                                        | Location   | Floor  |
|--------------------------------------------------------|------------|--------|
| Accident & Emergency                                   |            | G      |
| Acute Cardiac Unit                                     | East Wing  | G      |
| Ante-Natal Clinic                                      | West Wing  | G      |
| Asthma Clinic - Loxwood Centre                         | West Wing  | G      |
| Audiology                                              | South Wing | 1      |
| Bereavement Office                                     | East Wing  | G      |
| Blood Test (Pathology)                                 | South Wing | 1      |
| Bracklesham Suite (CTC)                                | North Wing | G      |
| Breast Care                                            | South Wing | 1      |
| Cancer Services - Fernhurst Centre                     | North Wing | G      |
| Cashiers office                                        | West Wing  | 2      |
| Chapel                                                 | East Wing  | G      |
| Charitable Trust                                       | West Wing  | G      |
| Chichester Medical Education Centre (CMEC)             | West Wing  | G      |
| Chichester Treatment Centre (CTC)                      | North Wing | G      |
| Costa Coffee                                           | East Wing  | G      |
| Community Dental Service and                           | West Wing  | G      |
| Emergency Dental Services - Jubilee                    |            |        |
| Coronary Care Unit (CCU)                               | East Wing  | G      |
| Day Surgery Unit                                       | West Wing  | G      |
| Delivery Suite / Labour Ward                           | West Wing  | 3      |
| Dermatology                                            | South Wing | 1      |
| Diabetes Centre                                        | North Wing | 1      |
| Dietetic Centre -The Lodge                             | West Wing  | G      |
| Discharge Lounge - Goodwood Lounge                     | South Wing | 1      |
| (Donald Wilson House) Neurological                     | North Wing | G      |
| Rehabilitation Centre                                  |            |        |
| Emergency Floor - 1, 2, and 3                          | East Wing  | G      |
| Eye Clinic                                             | West Wing  | 1      |
| Fernhurst Centre                                       | North Wing | G      |
| Fracture Clinic                                        | South Wing | G      |
| Friends Shop                                           | South Wing | G      |
| Fontwell Suite and Lounge - CTC                        | North Wing | G      |
| GP Out of hours services                               | South Wing | G      |
| Gynae Outpatients                                      | West Wing  | G      |
| Labour Suite / Birthing Centre / Delivery              | West Wing  | 3      |
| Loxwood Centre                                         | West Wing  | G      |
| Macmillan Information Centre - Fernhurst               | North Wing | G      |
| Hearing Aid Department (ENT)                           | South Wing | 1      |
| High Dependency Unit (HDU)                             | East Wing  | 1      |
| Hyperbaric Medicine Unit                               | South Wing | G      |
| Maxillo-Facial Unit (MFU)                              | South Wing | G      |
| Neo-Natal Unit (SCBU)                                  | West Wing  | 3      |
| Orthotics                                              | South Wing | G      |
| Outpatients Department                                 | South Wing | 1      |
| Patient Advice & Liaison Service (PALS)                | East Wing  | G      |
| Pharmacy                                               | South Wing | G      |
| Physiotherapy / Occupational Therapy -                 | East Wing  | G      |
| Munro Unit<br>Pre-Operative Assessment - Marden Suite  | North Wing | G      |
| Pre-Operative Assessment - Marden Suite<br>Respiratory | South Wing | 1      |
| Respiratory<br>Restaurant (Spice of Life)              |            | 1      |
| Restaurant (Spice of Life)                             | North Wing |        |
| Sexual Health (Fletcher Clinic)                        | South Wing | 1<br>G |
| Shop (Amigo)                                           | East Wing  | G      |
| Stoma Care                                             | West Wing  | G      |
| X-ray and Scans                                        | South Wing | G      |